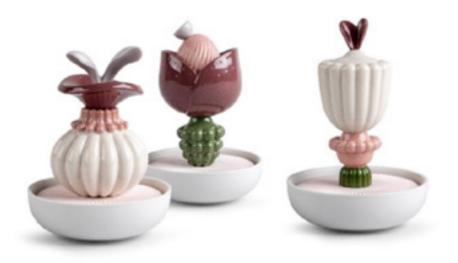

### LLADRO from Saks Fifth Avenue

Gardens Of Valencia Imaginary Flower I \$346.88 – \$260.16 CAD

Inspired by tropical flowers, this perfume diffuser is crafted of glossy porcelain depicting an imaginary and fantastical floral creation.