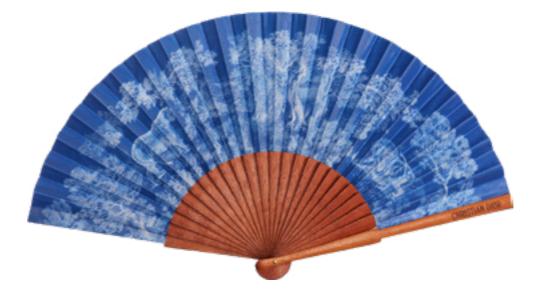

## **Dior** Fan

\$320 CAD

Dior Maison reveals the newest Dioriviera 2022 capsule creations, a tribute to an idyllic lifestyle cherished by Mr. Dior. Inspired by a summer wardrobe designed by Maria Grazia Chiuri, the creations are adorned with the hallmark Toile de Jouy. Reimagined in intense peony pink, fluorescent orange and fluorescent blue, the iconic motif adorns the fan.