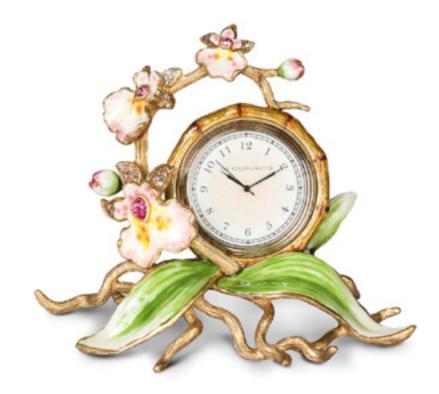

₽₽

Jay Strongwater from Saks Fifth Avenue Bloomsbury Tara 14K Goldplated, Porcelain, Enamel & Swarovski Crystal Orchid Clock \$686.54 – \$514.90 CAD

From the Bloomsbury Collection. Time never looked better! Inspired by painted orchid flowers found Chinese porcelains, we have carved a delicate branch of orchids gently swaying over the Tara Orchid clock. Each petal shaded in hand-painted enamels with crystal highlights and set against the translucent enameled bamboo edged clock.