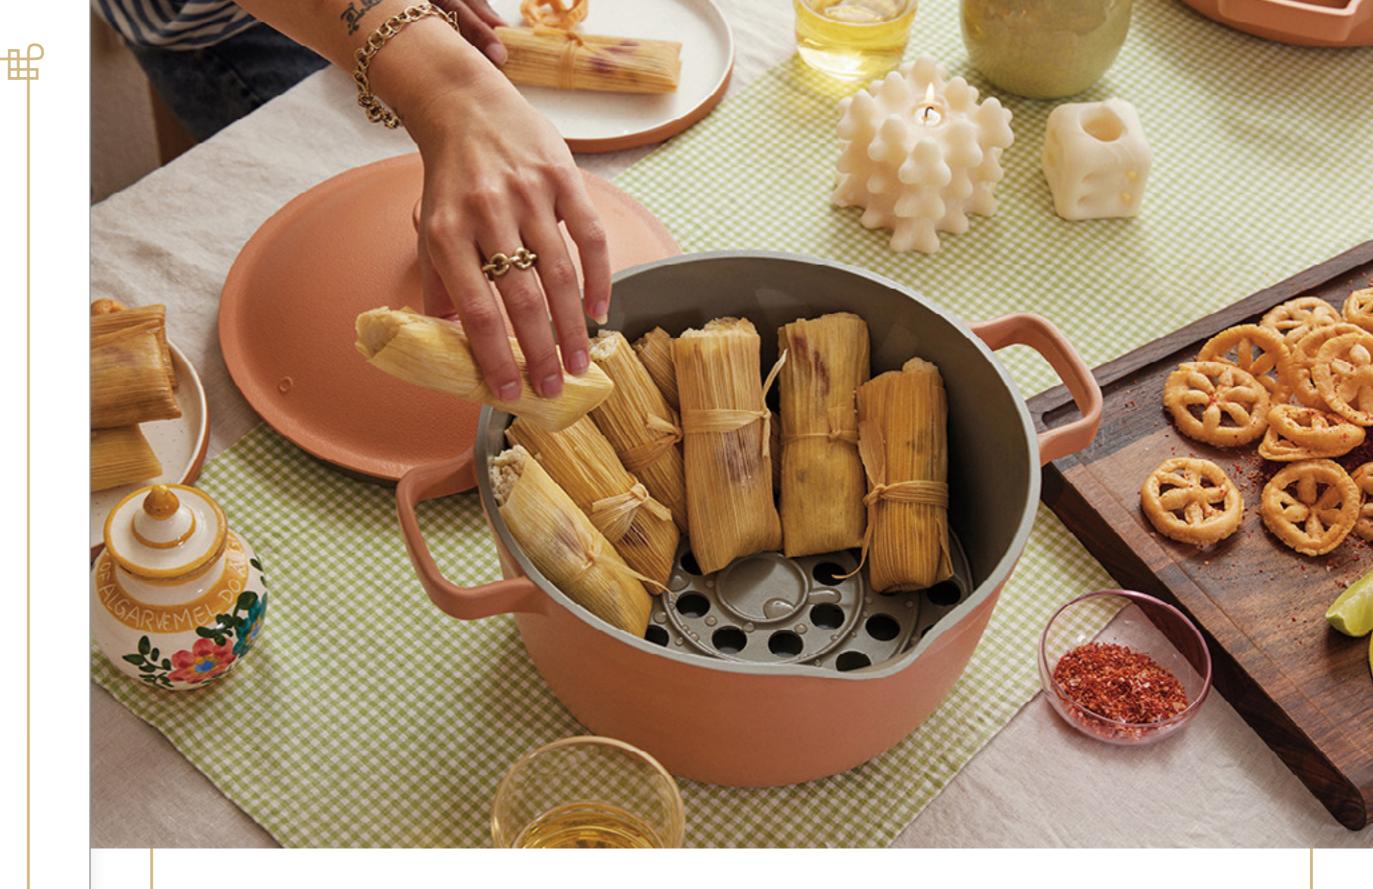

### Le Creuset

Rice Pot in Chambray \$335 CAD

Enamelled cast iron Rice Pot is ideal for preparing the perfect batch of rice every single time. Our rice pot makes for a bold centerpiece to your dinner table with its stylish design.