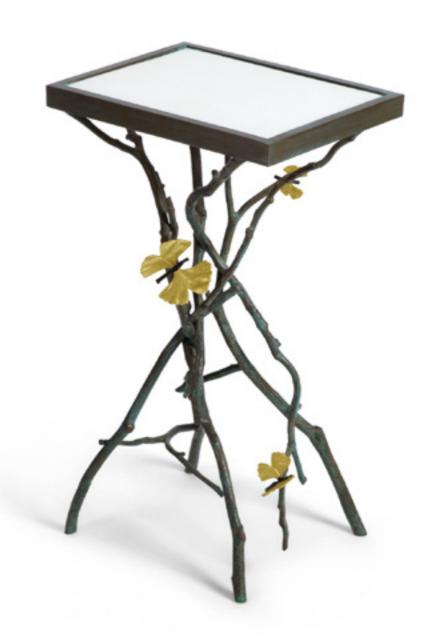

### Michael Aram from Saks Fifth Avenue Butterfly Ginkgo Accent Table \$2,240.28 – \$1,680.21 CAD

From the Butterfly Ginkgo Collection. The Butterfly Ginkgo Collection celebrates the representation of flora as fauna. Michael's fascination with a particular type of ginkgo tree, the ginkgo Biloba, or "Butterfly ginkgo", which grows with a double leaf reminiscent of a butterfly's wings.