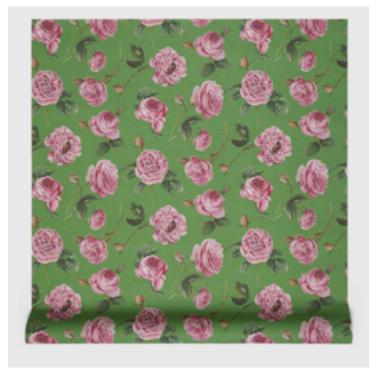

### GUCCI

English rose print wallpaper \$2,460 CAD

Portraying the colorful world of blossoming gardens, pink English roses decorate this green linen wallpaper. Florals, a recurring theme used throughout Gucci's collections, speak to the world of nature that continues to be a source of inspiration.