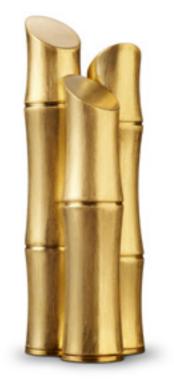

### Harry Rosen

L'Objet Gold Bamboo Book Ends 2pc Set \$895 CAD

Combining organic elements with a clean, modern aesthetic, Bambou is a unique expression of style and simplicity. Hand-gilded 24K gold-plated bamboo are brilliantly incorporated into each piece and dramatically reflected in polished stainless steel.

### Harry Rosen

L'Objet Gold Bamboo Magnifying Glass \$195 CAD

Combining organic elements with a clean, modern aesthetic, Bambou is a unique expression of style and simplicity. Hand-gilded 24K gold-plated bamboo are brilliantly incorporated into each piece and dramatically reflected in polished stainless steel.