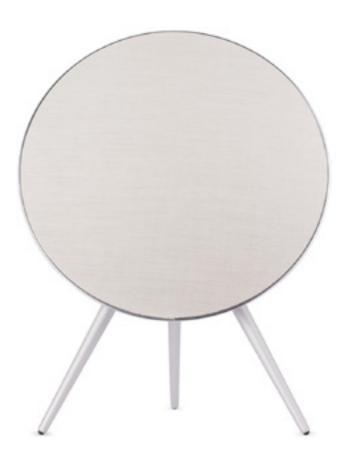

### BANG & OLUFSEN from SSENSE

White & Silver Beoplay A9 4<sup>th</sup> Generation Speaker \$5,300 CAD

Wood and anodized aluminum speaker in white and silvertone. Wool-blend speaker cover in off-white. Three-leg matte silver-tone base. Features built-in Chromecast™ and Google Voice Assistant. Preset and customizable EQ settings through Bang & Olufsen App. Beolink Multiroom pairing compatibility with all Beoplay WiFi-enabled loudspeakers for multi-room audio.