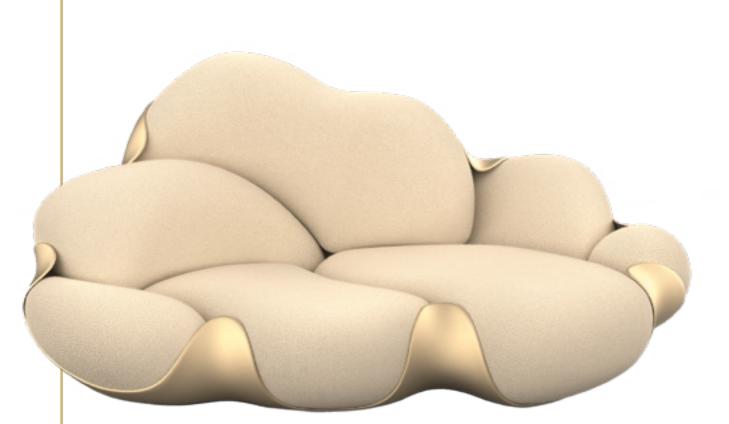

### Louis Vuitton

Bomboca Sofa By Campana Brothers Call for inquiry

Named after a traditional Brazilian confection, the Campana brothers' Bomboca Sofa for the Louis Vuitton Objets Nomades collection is a treat for the eye. Its gracefully curved shell lined with soft calfskin holds eight plush cushions that fit together like a puzzle. As beautiful as an abstract sculpture, as comfortable as a cloud...