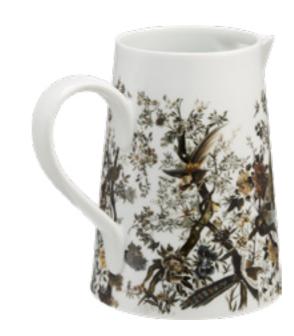

### Williams Sonoma Famille Rose Dinnerware Collection \$24.95 – \$130.95 CAD

Fanciful, festive & inspired by Chinese porcelain, our hand-finished dinnerware comes in eye-catching colours & patterns. Each gold-rimmed porcelain piece features a unique design embellished with flora & fauna. The collection layers beautifully to create an elegant table for both everyday dining & special occasions.