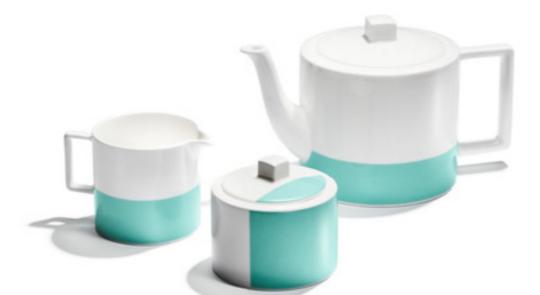

**Tiffany & Co.** Tea Set \$615 CAD

Playful proportions lend a modern feel to the sophisticated Color Block collection. This classic tea set including a Color Block bone china teapot, creamer and sugar bowl—is infused with a whimsical Tiffany Blue and white motif for an unexpected edge.