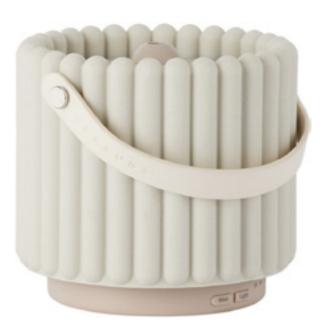

### SEASONS from SSENSE Gray Soni 2.0 Diffuser

\$150CAD

Portable polypropylene and resin ultrasonic diffuser in gray. Logo-embossed faux-leather carry handle

The Franklin Wall Light features a white linen shade with a brass and bronze finish.