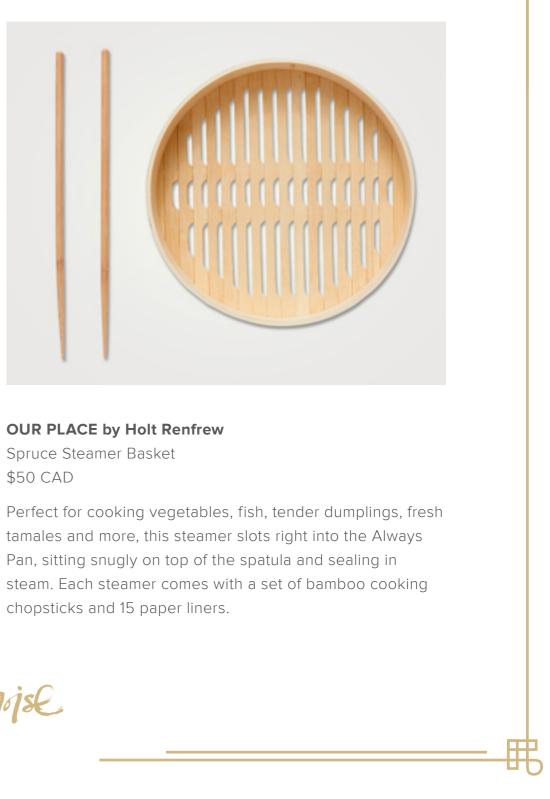

OUR PLACE by Holt Renfrew Spruce Steamer Basket \$50 CAD

Pan, sitting snugly on top of the spatula and sealing in chopsticks and 15 paper liners.

Félechingise.

White Hybrid Diomira Tray \$220 CAD

Bone china porcelain serving tray in white. Graphic printed in tones of blue at face. Logo printed at base.