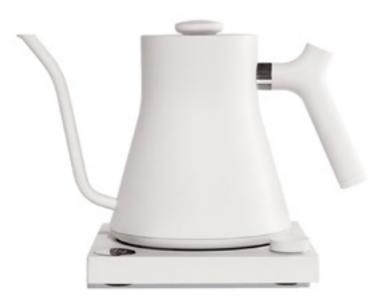

### FELLOW

Stagg EKG Electric Pour Over Kettle \$215 CAD

Designed as an electric version of the Stagg Pour-Over Kettle, the minimalist Stagg EKG gives you ultimate control. It's the same great kettle with an intuitive, steady pour from Stagg's precision pour spout but with the added electric variable temperature control that will let you brew with greater ease and more control over every variable.