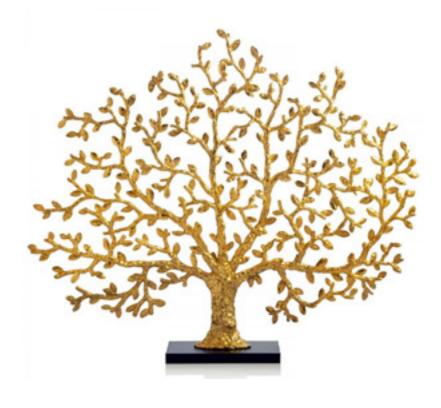

### Michael Aram from Saks Fifth Avenue Tree Of Life Decorative Fireplace Screen

\$2,962.95 - \$2,222.21 CAD

From the Tree of Life Collection. Michael Aram Furniture is handcrafted, with no two pieces ever alike. Each piece in this collection undergoes a series of casting, filing, welding and oxidation techniques. The finish is a result of a specialized patination process. Please note that the variations in texture and color are inherent to the handmade process and enhance the beauty of this piece. Every piece is truly a work of art.