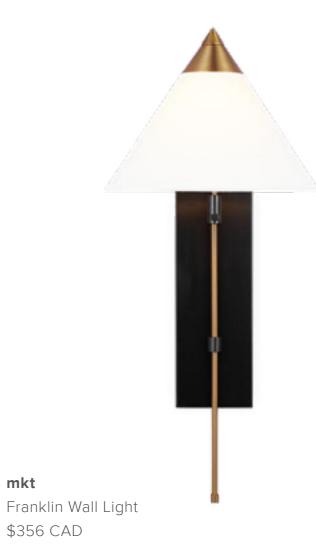

### SEASONS from SSENSE Gray Soni 2.0 Diffuser

\$150CAD

Portable polypropylene and resin ultrasonic diffuser in gray. Logo-embossed faux-leather carry handle

The Franklin Wall Light features a white linen shade with a brass and bronze finish.

mkt

\$356 CAD