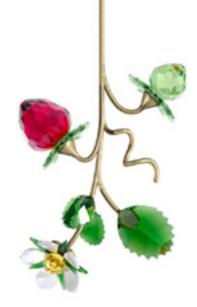

### SWAROVSKI

Garden Tales Wild Strawberry \$155 USD

This gorgeous and naturalistic depiction of a wild strawberry plant is fresh and modern. Thought to symbolize righteousness, humility, and subtle beauty as well as temptation - the strawberry plant is crafted in red, green, white, and yellow crystals. The soft lines of its design and the warm tones of the brushed champagne-gold tone plated metal stem will fit seamlessly into any home.