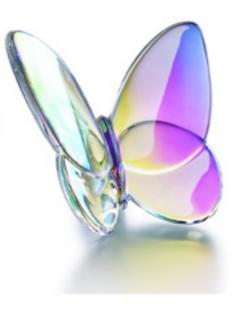

### **baccarat from Saks Fifth Avenue** Papillon Lucky Butterfly \$346.88 CAD

Poised to flutter off, the Baccarat crystal butterfly glints vibrantly with bright color. The wings fan out grandly, echoing the shape characteristic of the Amazonian breed.