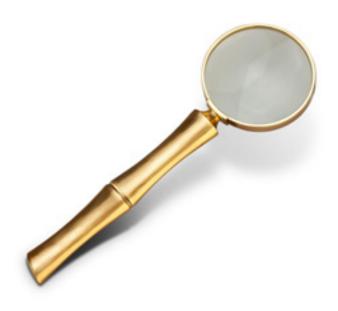

### Harry Rosen

L'Objet Gold Bamboo Magnifying Glass \$195 CAD

Combining organic elements with a clean, modern aesthetic, Bambou is a unique expression of style and simplicity. Hand-gilded 24K gold-plated bamboo are brilliantly incorporated into each piece and dramatically reflected in polished stainless steel.