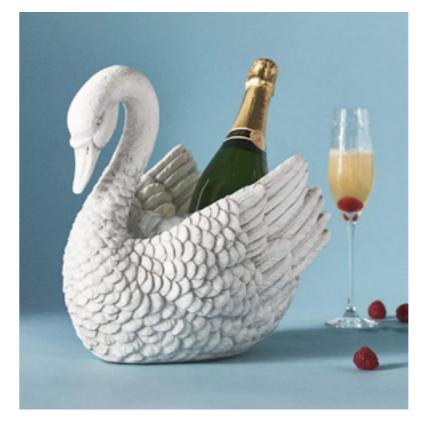

### anthropologie

Matilda Goad & Co. Swan Planter \$88 – \$178 CAD

This intricately carved vessel - designed by Matilda Goad & Co. exclusively for Anthropologie - lends drama and elegance to any space. It's a statement piece perfect for use as a vase, planter, catch-all, or ice bucket.