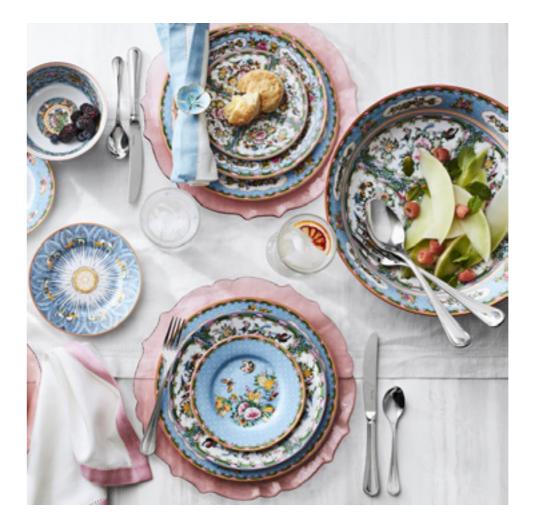

### Williams Sonoma Famille Rose Dinnerware Collection \$24.95 – \$130.95 CAD

Fanciful, festive & inspired by Chinese porcelain, our hand-finished dinnerware comes in eye-catching colours & patterns. Each gold-rimmed porcelain piece features a unique design embellished with flora & fauna. The collection layers beautifully to create an elegant table for both everyday dining & special occasions.

Inspired by the "famille rose" Chinese porcelain designs introduced in the 18<sup>th</sup> century, our vibrant tray features an array of fantastical birds and blooms in an eye-catching colour palette. It's framed by hand carved scrolling sides and finished with enamel that's durable enough for both everyday dining and special occasions. Use it as a singular statement piece or layer it in with the other pieces from the dinnerware collection.