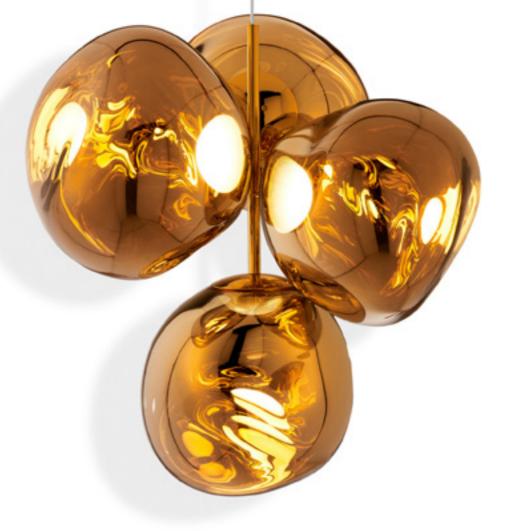

# HOME + HOST GIFT GUIDE

Melt Led Chandelier \$609.55 - 2,289.19 CAD

Tom Dixon

A swarm, huddle, herd, cluster or bunch; there are a thousand ways of configuring our lamps to produce an extraordinary lighting arrangement. The latest additions to the Melt family include the Melt Small Chandelier featuring four orbs protruding from steel tubes and measuring one metre high. Fitted with our new LED module, our Melt Chandeliers are our attempt to rethink the contemporary chandelier.