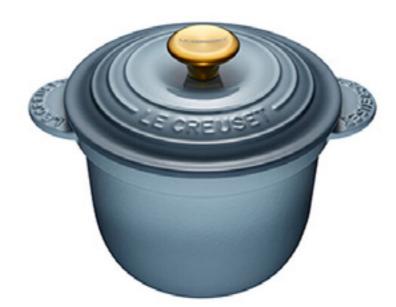

### Le Creuset

Rice Pot in Chambray \$335 CAD

Enamelled cast iron Rice Pot is ideal for preparing the perfect batch of rice every single time. Our rice pot makes for a bold centerpiece to your dinner table with its stylish design.