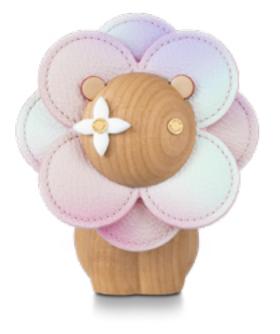

### Louis Vuitton

Petula Mermaid Mini Call for inquiry

This charming Petula Mermaid Mini is poised to celebrate the new "sea-son". The highly-collectible mascot is expertly crafted of solid wood with eyes made from studs and shimmering pearl-effect leather. Gradient canvas petals evoke memories of sunsets on the water, while the leather starfish tail is an adorable finishing touch.