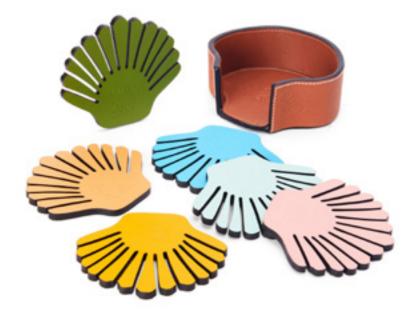

### LOEWE

Shell Coaster Set in Calfskin \$1,500 CAD

Multi-colour coaster set and case crafted in calfskin. Embossed Anagram and Paula's Ibiza logo.

anthropologie Arden Taper Candle Holder \$42.00 - \$398 CAD