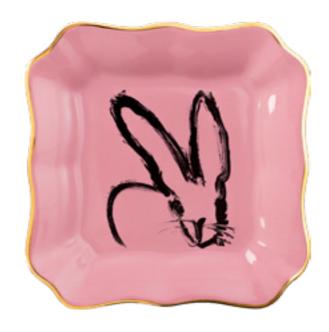

₽

HUNT SLONEM from Holt Renfrew Bunny Portrait Plate \$65 CAD

Hand-painted with a golden rim, this bunny portrait plate can be used as a trinket tray, appetizers plate, or even a soap dish.

Williams Sonoma Famille Rose Tray \$217.95 CAD