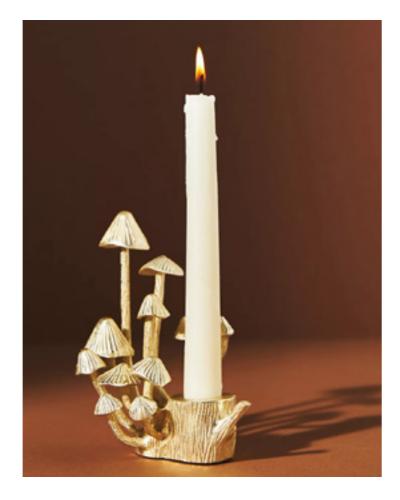

### LOEWE

Shell Coaster Set in Calfskin \$1,500 CAD

Multi-colour coaster set and case crafted in calfskin. Embossed Anagram and Paula's Ibiza logo.

anthropologie Arden Taper Candle Holder \$42.00 - \$398 CAD

A forest floor is brought indoors with this woodland candle holder, featuring a sprouting of gleaming brass toadstools or fir branches along its base.