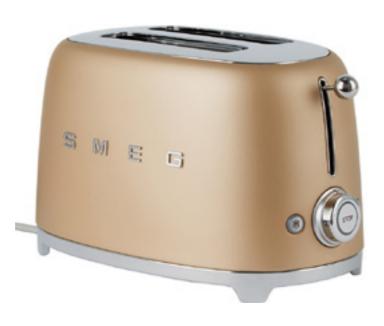

### SMEG Gold Matte Retro-Style 2 Slice Toaster \$220 CAD

Matte die-cast steel toaster in gold-tone. Smeg expands its range of colors with a new and elegant champagne matt finish; a classic color in a modern soft touch texture, with an opaque, scratch-resistant and anti-fingerprint effect for an always clean appearance.