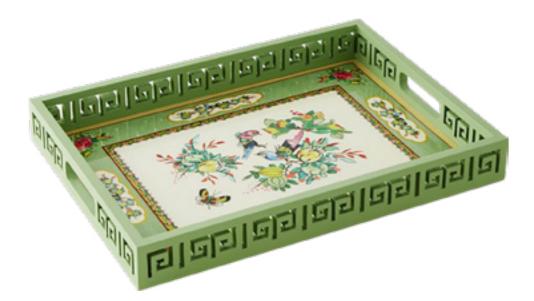

₽

HUNT SLONEM from Holt Renfrew Bunny Portrait Plate \$65 CAD

Hand-painted with a golden rim, this bunny portrait plate can be used as a trinket tray, appetizers plate, or even a soap dish.

Williams Sonoma Famille Rose Tray \$217.95 CAD

Inspired by the "famille rose" Chinese porcelain designs introduced in the 18<sup>th</sup> century, our vibrant tray features an array of fantastical birds and blooms in an eye-catching colour palette. It's framed by hand carved scrolling sides and finished with enamel that's durable enough for both everyday dining and special occasions. Use it as a singular statement piece or layer it in with the other pieces from the dinnerware collection.