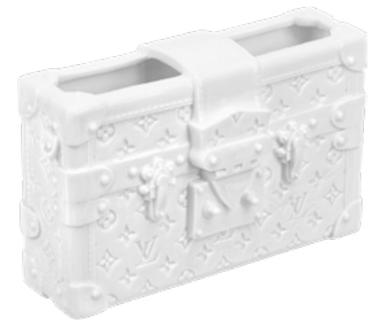

Call for inquiry Inspired by the House's historic trunk collection, the Petite Malle Porcelain vase echoes the design of its iconic namesake. Signature details of the handbag, such as the Monogram pattern and S-lock hardware, are embossed on a

setting for the season's fresh blooms.

delicate porcelain surface. This spring gift item is an elegant

**mkt** Moon Vase \$65 – \$95 CAD

This Moon Vase is a focal point in any home. The versatile and simplistic design of these vases opens up many functional opportunities. One can use them with fresh flowers, dried branches, or nothing. Pair the big and the small ones together for the best visual and spatial experience.