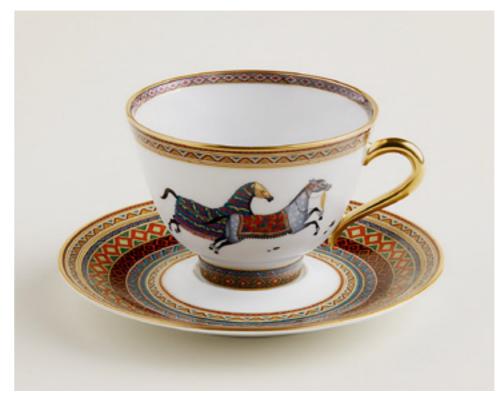

### Hermès

Cheval d'Orient tea cup and saucer \$405 CAD

Intricate and refined decoration in the style of Persian miniatures, with forms inspired by elements of horse harnesses: Cheval d'Orient recalls the Silk Road caravans and the conviviality of the Orient.