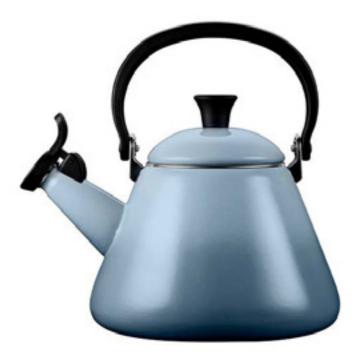

### Le Creuset

Kone Kettle in Chambray \$135 CAD

Our Kone Tea Kettle delivers the aroma of freshly brewed tea or coffee all-while making for a stylish addition to your kitchen. Our Kone Tea Kettle is equally suited for traditional and contemporary kitchen decors, bringing a stunning new look to your stovetop.