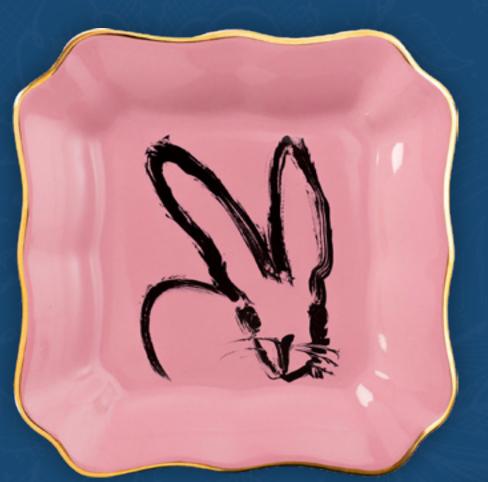

₽

HUNT SLONEM from Holt Renfrew Bunny Portrait Plate \$65 CAD

Hand-painted with a golden rim, this bunny portrait plate can be used as a trinket tray, appetizers plate, or even a soap dish.

Williams Sonoma Famille Rose Tray \$217.95 CAD