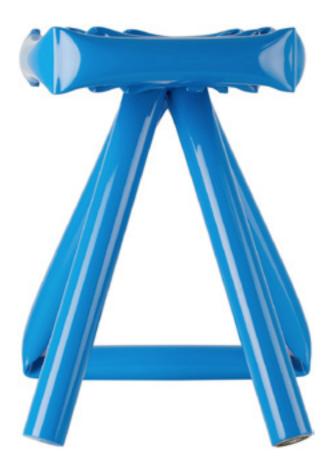

### **RODI STUDIO from SSENSE**

SSENSE Exclusive Blue Straw Stool \$1,100 CAD

Handcrafted sculptural powder-coated aluminum stool in blue. Logo etched at leg.