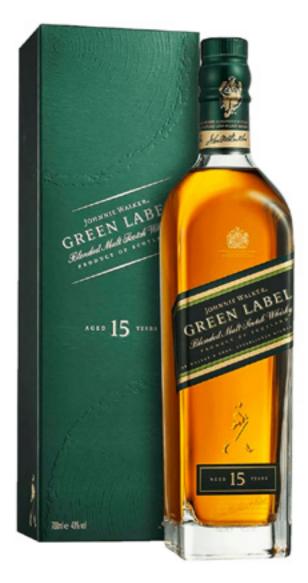

### Johnnie Walker

Green Label Scotch Whisky \$90.25 CAD

Produced using a variety of malts that are individually and carefully matured for 15 years. This unique blend results in a pale amber coloured whisky with a complex and perfectly balanced flavour profile of citrus fruits, fresh cut grass, wood smoke, pepper and vanilla.